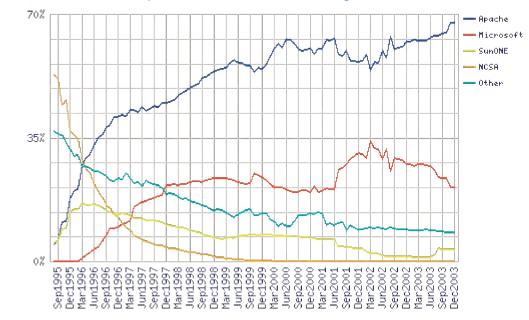

## Apache:

In December 2003 a Net Craft survey received responses from 45,980,112 sites.

Market Share for Top Servers Across All Domains August 1995 - December 2003

#### **Top Developers**

| Developer | November 2003 | Percent | December 2003 | Percent | Change |
|-----------|---------------|---------|---------------|---------|--------|
| Apache    | 30298060      | 67.41   | 31005690      | 67.43   | 0.02   |
| Microsoft | 9449180       | 21.02   | 9596571       | 20.87   | -0.15  |
| SunONE    | 1525202       | 3.39    | 1530372       | 3.33    | -0.06  |
| Zeus      | 743611        | 1.65    | 749791        | 1.63    | -0.02  |